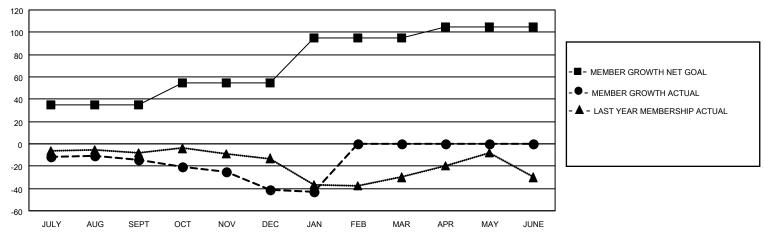

## GOALS AND ACTUAL MEMBERS CUMULATIVE

| DROPPED CLUBS: 1 |    | 14 CLUBS OF 56 ADDED 1 OR<br>MORE NEW MEMBERS | GENDER DISTRIBUTION                |              |  |
|------------------|----|-----------------------------------------------|------------------------------------|--------------|--|
|                  |    | MORE NEW MEMBERS                              | MALE                               | 707 (44.78%) |  |
|                  |    |                                               | FEMALE                             | 872 (55.22%) |  |
| DROPPED MEMBERS  |    |                                               | NON BINARY                         | 0 (0.00%)    |  |
|                  |    |                                               | PREFER NOT TO ANSWER               | 0 (0.00%)    |  |
| DECEASED         | 12 |                                               |                                    | ,            |  |
| CLUB CANCELLED   | 0  | CLICK HERE FOR CUMULATIVE                     | TOTAL FAMILY UNIT MEMBERS 71       |              |  |
| OTHER            | 59 | MEMBERSHIP DATA                               |                                    |              |  |
| TOTAL            | 71 |                                               | FAMILY MEMBERS PAYING HALF DUES 37 |              |  |
|                  |    |                                               |                                    |              |  |